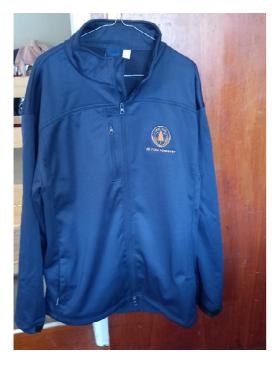

### **PRODUCT RANGE**

Jacket: Navy soft shell, gold logo

\$116.00

| J3880<br>Mens<br>Modern<br>Fit   | S  | M    | L  | XL   | 2XL | 3XL  | 5XL |
|----------------------------------|----|------|----|------|-----|------|-----|
| Garment<br>½ chest<br>(cm)       | 57 | 59   | 61 | 63   | 65  | 68.5 | 72  |
| J3825<br>Ladies<br>Modern<br>Fit | S  | M    | L  | XL   | 2XL |      |     |
| Garment<br>½ Chest<br>(cm)       | 49 | 52.5 | 56 | 59.5 | 63  |      |     |