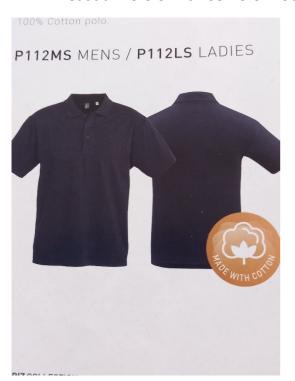

### Casual Polo Shirt: Ice Polo. 100% cotton

| P112MS<br>Mens<br>Modern<br>Fit   | S    | M  | L    | XL | 2XL  | 3XL | 5XL |    |    |
|-----------------------------------|------|----|------|----|------|-----|-----|----|----|
| Garment ½ chest (cm)              | 52   | 55 | 58   | 62 | 66   | 71  | 79  |    |    |
| P112LS<br>Ladies<br>Modern<br>Fit | 8    | 10 | 12   | 14 | 16   | 18  | 20  | 22 | 24 |
| Garment<br>½ chest<br>(cm)        | 46.5 | 49 | 51.5 | 54 | 56.5 | 59  | 62  | 65 | 68 |