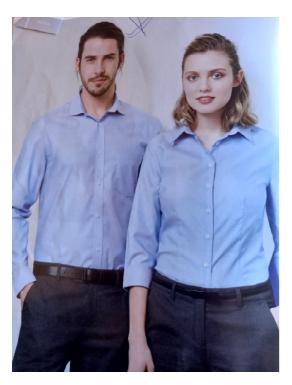

# Regent Long-sleeved Business Shirt. 100% cotton with pale blue herring bone weave \$71.00

| S912ML,<br>S912MS<br>Mens<br>Classic<br>Fit    | xs   | S    | M    | L    | XL   | 2XL  | 3XL | 4XL  | 5XL |      |
|------------------------------------------------|------|------|------|------|------|------|-----|------|-----|------|
| Garment ½ chest (cm)                           | 50.5 | 53   | 55.5 | 58   | 60.5 | 63   | 67  | 71   | 75  |      |
| To fit<br>neck<br>(cm)                         | 36   | 38   | 40   | 42   | 44   | 46   | 48  | 50   | 52  |      |
| S912LL,<br>S912LT<br>Ladies<br>Semi-<br>Fitted | 6    | 8    | 10   | 12   | 14   | 16   | 18  | 20   | 22  | 24   |
| ½ Bust<br>(cm)                                 | 46   | 48.5 | 51   | 53.5 | 56   | 58.5 | 62  | 64.5 | 67  | 69.5 |