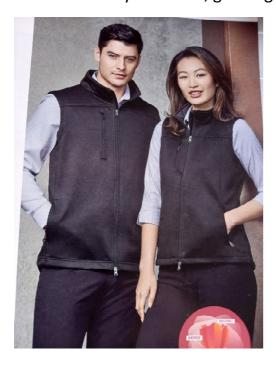

Vest: Navy soft shell, gold logo

\$94.00

| J3881<br>Mens<br>Modern<br>Fit    | S  | M    | L  | XL   | 2XL | 3XL  | 5XL |
|-----------------------------------|----|------|----|------|-----|------|-----|
| Garment ½ chest (cm)              | 57 | 59   | 61 | 63   | 65  | 68.5 | 72  |
| J29123<br>Ladies<br>Modern<br>Fit | S  | М    | L  | XL   | 2XL |      |     |
| Garment ½ chest (cm)              | 49 | 52.5 | 56 | 59.5 | 63  |      |     |