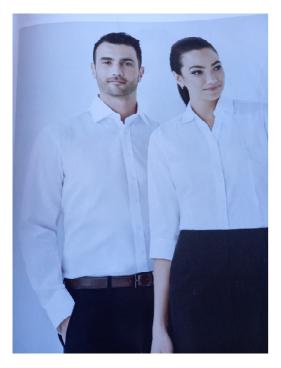

### Hudson Long-sleeved Business Shirt. 100% cotton

\$98.00

| 40320,<br>40322<br>Mens<br>Classic<br>Fit    | XS   | S    | M  | L    | XL | 2XL  | 3XL | 4XL  | 5XL |      |    |      |
|----------------------------------------------|------|------|----|------|----|------|-----|------|-----|------|----|------|
| Garment ½ chest (cm)                         | 53   | 55   | 57 | 59   | 63 | 66   | 70  | 74   | 78  |      |    |      |
| To fit<br>neck<br>(cm)                       | 36   | 38   | 40 | 42   | 44 | 46   | 48  | 50   | 52  |      |    |      |
| 40310,<br>40311<br>Ladies<br>Semi-<br>Fitted | 4    | 6    | 8  | 10   | 12 | 14   | 16  | 18   | 20  | 22   | 24 | 26   |
| ½ Bust<br>(cm)                               | 44.3 | 45.5 | 48 | 50.5 | 53 | 55.5 | 58  | 61.5 | 64  | 66.5 | 69 | 71.5 |